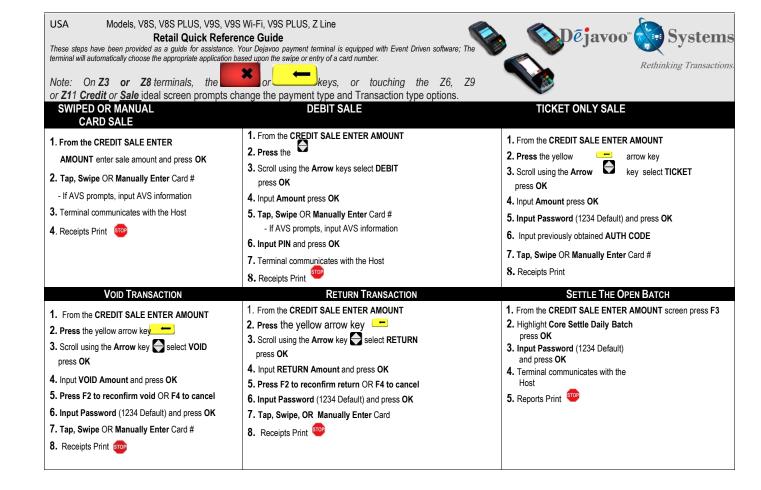

USA Models, V8S, V8S PLUS, V9S, V9S Wi-Fi, V9S PLUS, Z Line Retail Quick Reference Guide These steps have been provided as a guide for assistance. Your Dejavoo payment terminal is equipped with Event Driven software; The terminal automatically choose the appropriate application based upon the swipe or entry of a card number. Note: On Z3 or Z8 Terminals, the Keys, or Touching the Z6, Z9 or Z11 <u>Credit</u> or <u>Sale</u> ideal screen prompts change the payment Type and Transaction Type options. REPRINT RECEIPT COPY 1. From the CREDIT SALE ENTER AMOUNT screen press F3 2. Scroll using the Arrow key select REPRINT CR/DB RCPT press OK 3. Input Password (1234Default) press OK 4. Scroll using the Arrow key select desired option(s) press OK Receipt Prints 2. Press PRINT DAILY REPORT